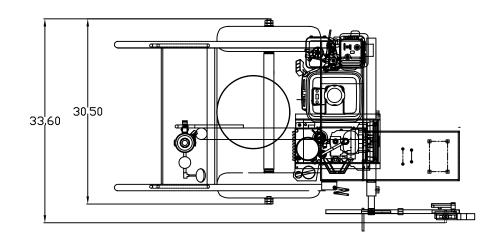

Kelly-Creswell 1221 Groop Rd. Springfield, DH 45504 937-323-3978 Since 1937 TITLE: POWER PRO DESCRIPTION: BASIC DIMENSIONS DRAWN BY DATE DWG NO./PART NO. CDW APPROVED BY 11-2-10 POWER PRO ASSEMBLY PAGE #: 2-3 DATE APPROVED SCALE: SIZE: REV: N/A

| LENGTH (INCHES)      | 78 <b>″</b> |
|----------------------|-------------|
| WIDTH (INCHES)       | 47″         |
| HEIGHT (INCHES)      | 51.25″      |
| EST. SHIPPING WEIGHT | 400 LBS     |
| APPROX. CUBIC FEET   | 105′        |