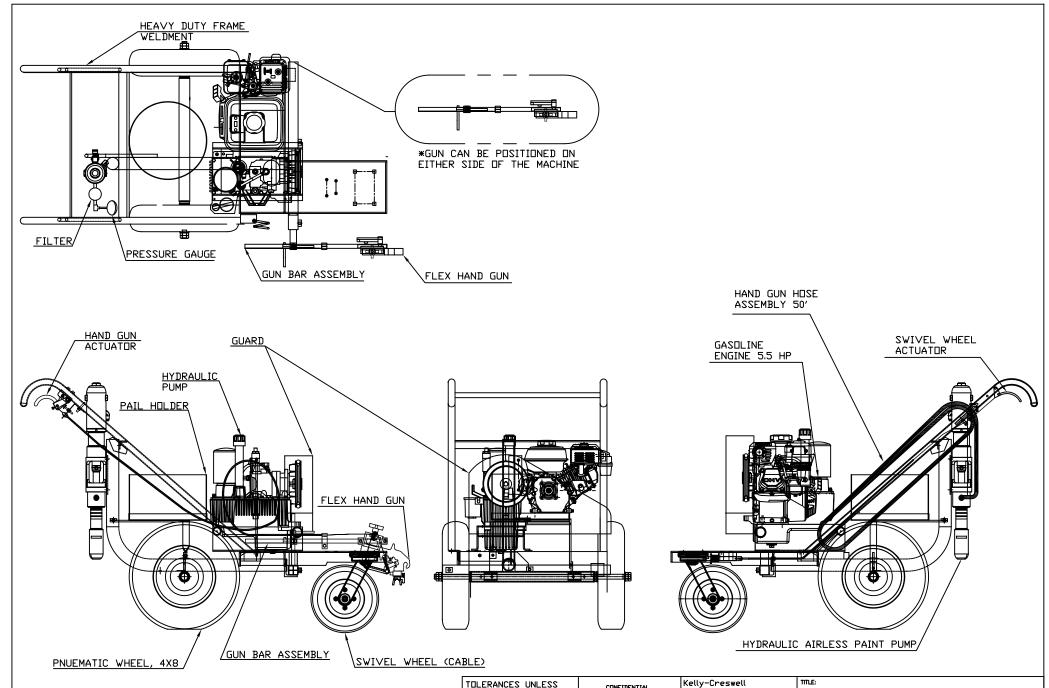

Kelly-Creswell 1221 Groop Rd. Springfield, DH 45504 937-325-3978 Since 1937

POWER PRODESCRIPTION:

SINCE 1937 GENERAL DETAILS

DRAWN BY DATE DWG NO./PART NO.

 CDW
 11/01/10
 P□WER
 PR□ ASSEMBLY

 APPROVED BY
 DATE APPROVED
 SCALE:
 SIZE:
 PAGE #:

 NA
 A
 1-3

REV:

TOLERANCES UNLESS
OTHERWISE SPECIFIED:
Angular ±2°
Fractional ±1/16′
.X= ±1
.X=±.1
.XX=±.005
.XXXX=±.0015

CONFIDENTIAL
THIS DOCUMENT, INCLUDING
ALL INFORMATION HEREIN,
IS THE EXCLUSIVE AND
CONFIDENTIAL PROPERTY
OF ERREST INDUSTRIES
THEREFORE THIS DOCUMENT
IS NOT TO BE COPIED,
REPRODUCED, OR
DELIVERED TO OTHERS
WITHOUT THE EXPRESS
WRITTEN PERMISSION OF
ERNEST INDUSTRIES.