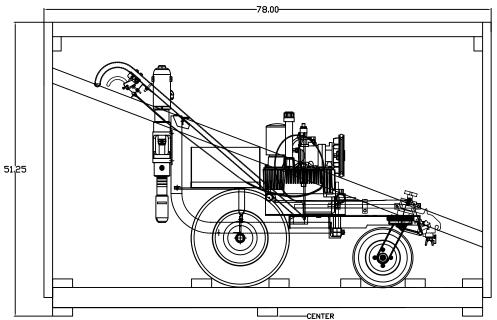

Kelly-Creswell 1221 Groop Rd. Springfield, DH 45504 937-928-978 Since 1937

DRAWN BY

DATE

POWER PRO DESCRIPTION:

TITLE:

SHIPPING DIMENSIONS DWG NO./PART NO.

REV:

 
 POWER PRO ASSEMBLY

 scale:
 size:
 page #:

 N/A
 A
 3-3
 CDW APPROVED BY 11-4-10 DATE APPROVED

| LENGTH (INCHES)      | 78 <b>″</b> |
|----------------------|-------------|
| WIDTH (INCHES)       | 47″         |
| HEIGHT (INCHES)      | 51.25″      |
| EST. SHIPPING WEIGHT | 400 LBS     |
| APPROX. CUBIC FEET   | 105′        |