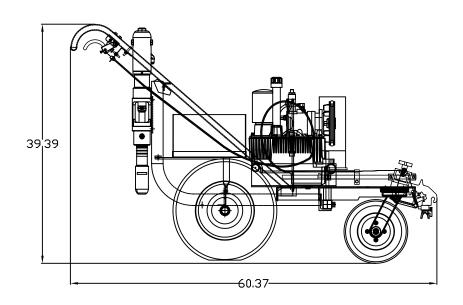

Kelly-Creswell 1221 Groop Rd. Springfield, DH 45504 937-323-3978 Since 1937 TITLE: POWER PRO DESCRIPTION: BASIC DIMENSIONS DRAWN BY DATE DWG NO./PART NO. CDW APPROVED BY 11-2-10 POWER PRO ASSEMBLY PAGE #: 2-3 DATE APPROVED SCALE: SIZE: REV: N/A

| LENGTH (INCHES)      | 78 <b>″</b> |
|----------------------|-------------|
| WIDTH (INCHES)       | 47″         |
| HEIGHT (INCHES)      | 51.25″      |
| EST. SHIPPING WEIGHT | 400 LBS     |
| APPROX. CUBIC FEET   | 105′        |