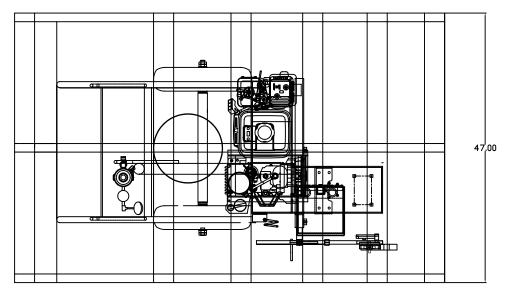

Kelly-Creswell 1221 Groop Rd. Springfield, DH 45504 937-323-3978 Since 1937 TITLE: POWER PRO DESCRIPTION: BASIC DIMENSIONS DRAWN BY DATE DWG NO./PART NO. CDW APPROVED BY 11-2-10 POWER PRO ASSEMBLY PAGE #: 2-3 DATE APPROVED SCALE: SIZE: REV: N/A

| LENGTH (INCHES)      | 78 <b>″</b> |
|----------------------|-------------|
| WIDTH (INCHES)       | 47″         |
| HEIGHT (INCHES)      | 51.25″      |
| EST. SHIPPING WEIGHT | 400 LBS     |
| APPROX. CUBIC FEET   | 105′        |